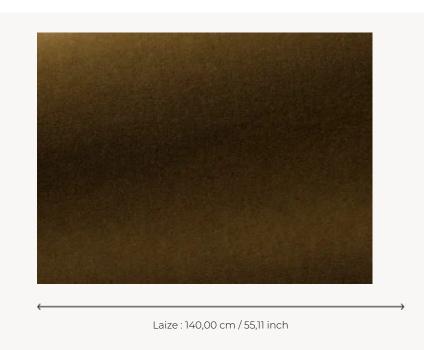

## F3212006 - Army

## Pierre Frey

INFORMATION

воок

| PERFORMANCE    | High Rub Test                                                                                                                     |
|----------------|-----------------------------------------------------------------------------------------------------------------------------------|
| TYPE           | -                                                                                                                                 |
| ARTIST         | India Mahdavi                                                                                                                     |
| USE            | Intensive use                                                                                                                     |
| MARTINDALE     | 100.000 T                                                                                                                         |
| COMPOSITION    | 63 % Mohair - 37 % Cotton                                                                                                         |
| SALES UNIT     | Available per meter/yard                                                                                                          |
| WIDTH          | 140 cm / 55,11 inch                                                                                                               |
| WEIGHT         | 910 gr / ml                                                                                                                       |
| CARE           |                                                                                                                                   |
| CERTIFICATIONS | EN1021-1-2<br>BS5852 Cigarette & match test<br>NFPA 260-Class 1<br>CRIB 5 in conjuction with suitable<br>combustion modified foam |
| NOTES          | Can be embossed                                                                                                                   |