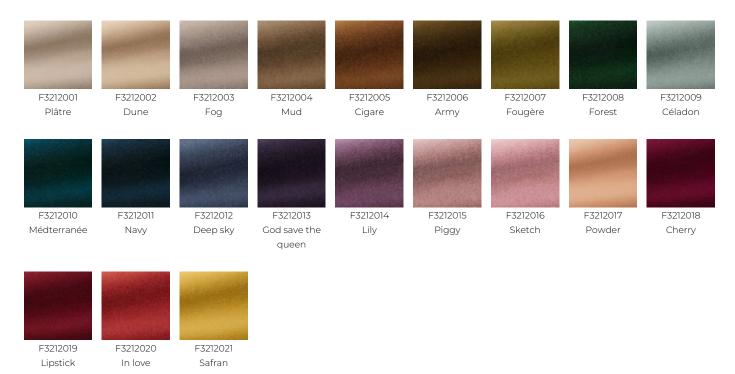

|
| CARE           | $\sim - \Theta \boxtimes \times$                                                                                                  |
| UNL            | $X = \mathbb{O} X$                                                                                                                |
| CERTIFICATIONS | EN1021-1-2<br>BS5852 Cigarette & match test<br>NFPA 260-Class 1<br>CRIB 5 in conjuction with suitable<br>combustion modified foam |
|                | EN1021-1-2<br>BS5852 Cigarette & match test<br>NFPA 260-Class 1<br>CRIB 5 in conjuction with suitable                             |
|                | EN1021-1-2<br>BS5852 Cigarette & match test<br>NFPA 260-Class 1<br>CRIB 5 in conjuction with suitable<br>combustion modified foam |

## 21 Colors