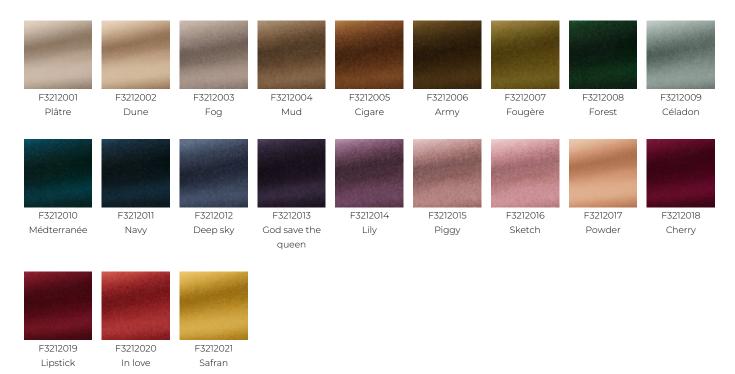

| 510 gi / mi                                                                                                                       |
| CARE                   | $\mathbb{A} = \mathbb{P} \times \mathbb{A}$                                                                                       |
|                        |                                                                                                                                   |
| CARE                   | EN1021-1-2<br>BS5852 Cigarette & match test<br>NFPA 260-Class 1<br>CRIB 5 in conjuction with suitable                             |
| CARE<br>CERTIFICATIONS | EN1021-1-2<br>BS5852 Cigarette & match test<br>NFPA 260-Class 1<br>CRIB 5 in conjuction with suitable<br>combustion modified foam |

## 21 Colors