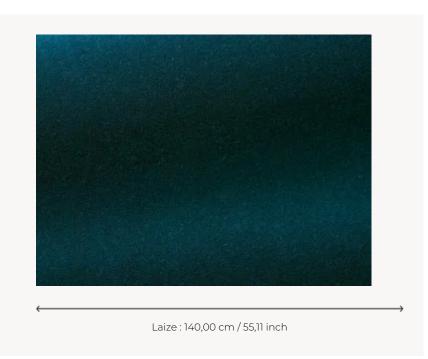

## F3212010 BOLD

India Mahdavi has created a collection for Pierre Frey that focuses on velvet, a favorite material invented in Kashmir and known as "swansdown"; it was first used in Iran and later imported to Europe. BOLD is a mohair velvet with an incomparable softness. A close-trimmed nap gives this beautiful plain fabric density and unique comfort.

## F3212010 - Médterranée



## Pierre Frey

INFORMATION

воок

| PERFORMANCE    | High Rub Test                                                                                                                     |
|----------------|-----------------------------------------------------------------------------------------------------------------------------------|
| TYPE           | -                                                                                                                                 |
| ARTIST         | India Mahdavi                                                                                                                     |
| USE            | Intensive use                                                                                                                     |
| MARTIN