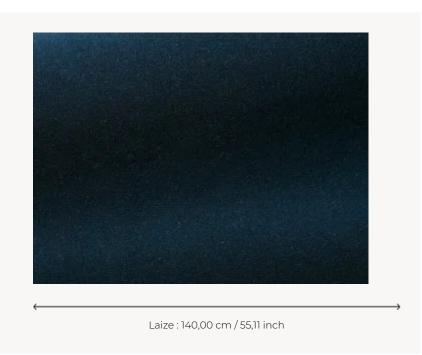

## F3212011 BOLD

India Mahdavi has created a collection for Pierre Frey that focuses on velvet, a favorite material invented in Kashmir and known as "swansdown"; it was first used in Iran and later imported to Europe. BOLD is a mohair velvet with an incomparable softness. A close-trimmed nap gives this beautiful plain fabric density and unique comfort.

## F3212011 - Navy



## Pierre Frey

INFORMATION

воок

| PERFORMANCE    | High Rub Test                                                                                                                     |
|----------------|-----------------------------------------------------------------------------------------------------------------------------------|
| TYPE           | -                                                                                                                                 |
| ARTIST         | India Mahdavi                                                                                                                     |
| USE            | Intensive use                                                                                                                     |
| MARTIN