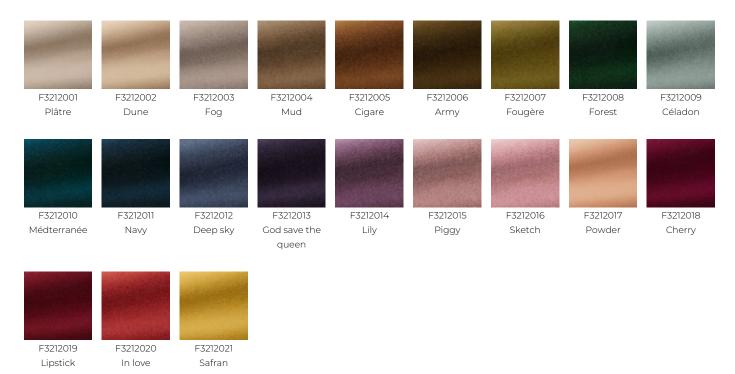

|
| CARE           | $\times \exists \Theta \boxtimes \times$                                                                                          |
|                |                                                                                                                                   |
| CERTIFICATIONS | EN1021-1-2<br>BS5852 Cigarette & match test<br>NFPA 260-Class 1<br>CRIB 5 in conjuction with suitable<br>combustion modified foam |
|                | EN1021-1-2<br>BS5852 Cigarette & match test<br>NFPA 260-Class 1<br>CRIB 5 in conjuction with suitable                             |
|                | EN1021-1-2<br>BS5852 Cigarette & match test<br>NFPA 260-Class 1<br>CRIB 5 in conjuction with suitable<br>combustion modified foam |

## 21 Colors