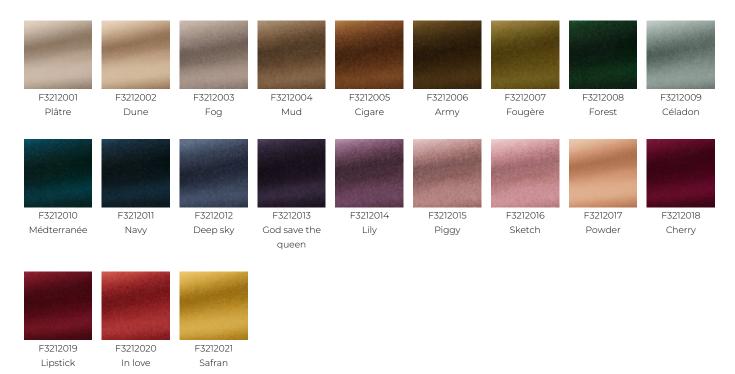

|
|             |                                                                                                                                   |
| CARE        | X = O                                                                                                                             |
|             | EN1021-1-2<br>BS5852 Cigarette & match test<br>NFPA 260-Class 1<br>CRIB 5 in conjuction with suitable<br>combustion modified foam |
|             | EN1021-1-2<br>BS5852 Cigarette & match test<br>NFPA 260-Class 1<br>CRIB 5 in conjuction with suitable                             |
|             | EN1021-1-2<br>BS5852 Cigarette & match test<br>NFPA 260-Class 1<br>CRIB 5 in conjuction with suitable<br>combustion modified foam |

## 21 Colors