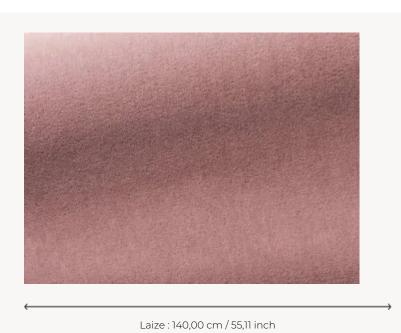

## F3212015 BOLD

India Mahdavi has created a collection for Pierre Frey that focuses on velvet, a favorite material invented in Kashmir and known as "swansdown"; it was first used in Iran and later imported to Europe. BOLD is a mohair velvet with an incomparable softness. A close-trimmed nap gives this beautiful plain fabric density and unique comfort.

## F3212015 - Piggy



## Pierre Frey

INFORMATION

воок

| PERFORMANCE    | High Rub Test                                                                                                                     |
|----------------|-----------------------------------------------------------------------------------------------------------------------------------|
| TYPE           | -                                                                                                                                 |
| ARTIST         | India Mahdavi                                                                                                                     |
| USE            | Intensive use                                                                                                                     |
| MARTIN