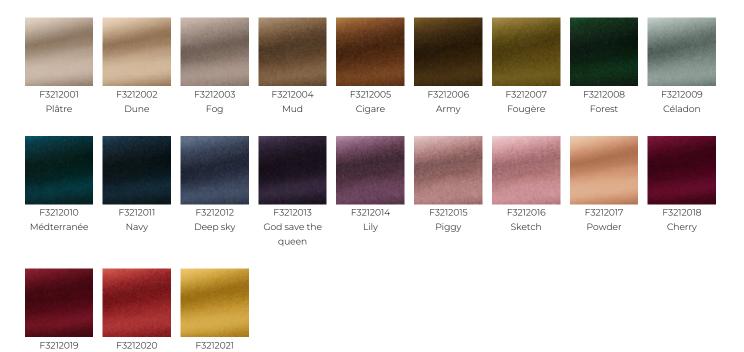

| WIDTH          | 140 cm / 55,11 inch                                                                                                               |
| WEIGHT         | 910 gr / ml                                                                                                                       |
| CARE           | $\times = \mathbb{Q} \times$                                                                                                      |
| CERTIFICATIONS | EN1021-1-2<br>BS5852 Cigarette & match test<br>NFPA 260-Class 1<br>CRIB 5 in conjuction with suitable<br>combustion modified foam |
| NOTES          | Can be embossed                                                                                                                   |

pile 100% mohair

F99791712

## 21 Colors



Lipstick

In love

Safran