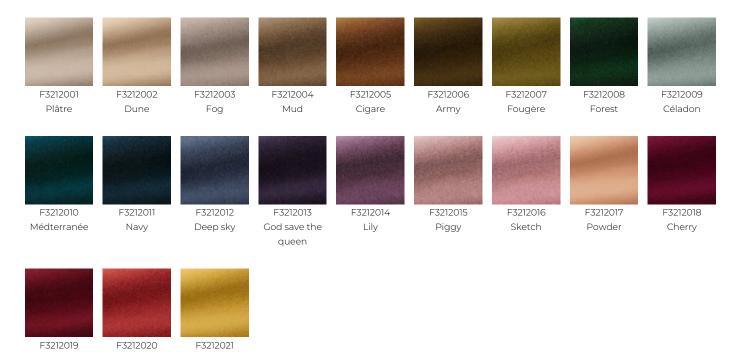

| WIDTH          | 140 cm / 55,11 inch                                                                                                               |
| WEIGHT         | 910 gr / ml                                                                                                                       |
| CARE           | $Mag = \mathbb{Z}$                                                                                                                |
| CERTIFICATIONS | EN1021-1-2<br>BS5852 Cigarette & match test<br>NFPA 260-Class 1<br>CRIB 5 in conjuction with suitable<br>combustion modified foam |
| NOTES          | Can be embossed                                                                                                                   |

pile 100% mohair

F99791712

## 21 Colors



Lipstick

In love

Safran