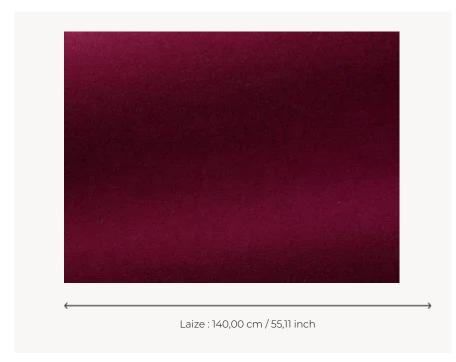

## F3212018 - Cherry

## Pierre Frey

INFORMATION

воок

| PERFORMANCE    | High Rub Test                                                                                                                     |
|----------------|-----------------------------------------------------------------------------------------------------------------------------------|
| TYPE           | -                                                                                                                                 |
| ARTIST         | India Mahdavi                                                                                                                     |
| USE            | Intensive use                                                                                                                     |
| MARTINDALE     | 100.000 T                                                                                                                         |
| COMPOSITION    | 63 % Mohair - 37 % Cotton                                                                                                         |
| SALES UNIT     | Available per meter/yard                                                                                                          |
| WIDTH          | 140 cm / 55,11 inch                                                                                                               |
| WEIGHT         | 910 gr / ml                                                                                                                       |
| CARE           | $Mag = \mathbb{Z}$                                                                                                                |
| CERTIFICATIONS | EN1021-1-2<br>BS5852 Cigarette & match test<br>NFPA 260-Class 1<br>CRIB 5 in conjuction with suitable<br>combustion modified foam |
| NOTES          | Can be embossed                                                                                                                   |