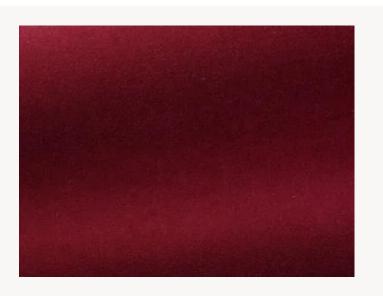

## F3212019 BOLD

India Mahdavi has created a collection for Pierre Frey that focuses on velvet, a favorite material invented in Kashmir and known as "swansdown"; it was first used in Iran and later imported to Europe. BOLD is a mohair velvet with an incomparable softness. A close-trimmed nap gives this beautiful plain fabric density and unique comfort.

## F3212019 - Lipstick



Laize : 140,00 cm / 55,11 inch

## Pierre Frey

| PERFORMANCE | High Rub Test                                                                                                                     |
|-------------|-----------------------------------------------------------------------------------------------------------------------------------|
| ТҮРЕ        | -                                                                                                                                 |
| ARTIST      | India Mahdavi                                                                                                                     |
| USE         | Intensive use                                                                                                                     |
| MARTINDA