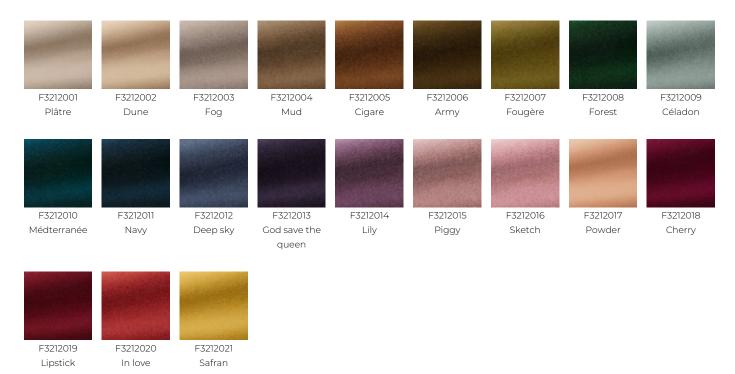

|
|             |                                                                                                                                   |
| CARE        | $X \supseteq O X$                                                                                                                 |
| CARE        | EN1021-1-2<br>BS5852 Cigarette & match test<br>NFPA 260-Class 1<br>CRIB 5 in conjuction with suitable<br>combustion modified foam |
|             | EN1021-1-2<br>BS5852 Cigarette & match test<br>NFPA 260-Class 1<br>CRIB 5 in conjuction with suitable                             |
|             | EN1021-1-2<br>BS5852 Cigarette & match test<br>NFPA 260-Class 1<br>CRIB 5 in conjuction with suitable<br>combustion modified foam |

## 21 Colors