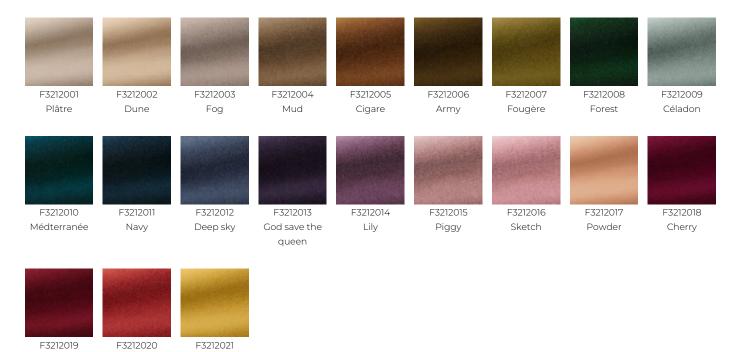

T     | Available per meter/yard                                                                                                         |
| WIDTH          | 140 cm / 55,11 inch                                                                                                              |
| WEIGHT         | 910 gr / ml                                                                                                                      |
| CARE           |                                                                                                                                  |
| CERTIFICATIONS | EN1021-1-2<br>BS5852 Cigarette & match test<br>NFPA 260-Class 1<br>CRIB 5 in conjuction with suitabl<br>combustion modified foam |

Can be embossed

pile 100% mohair

F99791712

## 21 Colors



Lipstick

In love

Safran