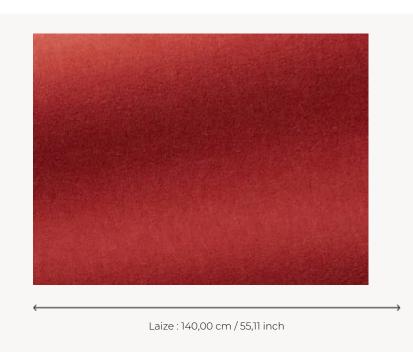

## Pierre Frey

NOTES

воок

INFORMATION

| PERFORMANCE    | High Rub Test                                                                                                                    |
|----------------|----------------------------------------------------------------------------------------------------------------------------------|
| TYPE           | -                                                                                                                                |
| ARTIST         | India Mahdavi                                                                                                                    |
| USE            | Intensive use                                                                                                                    |
| MARTINDALE     | 100.000 T                                                                                                                        |
| COMPOSITION    | 63 % Mohair - 37 % Cotton                                                                                                        |
| SALES UNIT     | Available per meter/yard                                                                                                         |
| WIDTH          | 140 cm / 55,11 inch                                                                                                              |
| WEIGHT         | 910 gr / ml                                                                                                                      |
| CARE           |                                                                                                                                  |
| CERTIFICATIONS | EN1021-1-2<br>BS5852 Cigarette & match test<br>NFPA 260-Class 1<br>CRIB 5 in conjuction with suitabl<br>combustion modified foam |