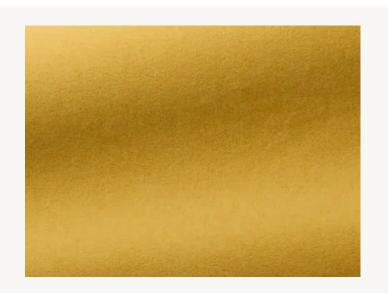

## F3212021 BOLD

India Mahdavi has created a collection for Pierre Frey that focuses on velvet, a favorite material invented in Kashmir and known as "swansdown"; it was first used in Iran and later imported to Europe. BOLD is a mohair velvet with an incomparable softness. A close-trimmed nap gives this beautiful plain fabric density and unique comfort.

## F3212021 - Safran

Laize : 140,00 cm / 55,11 inch