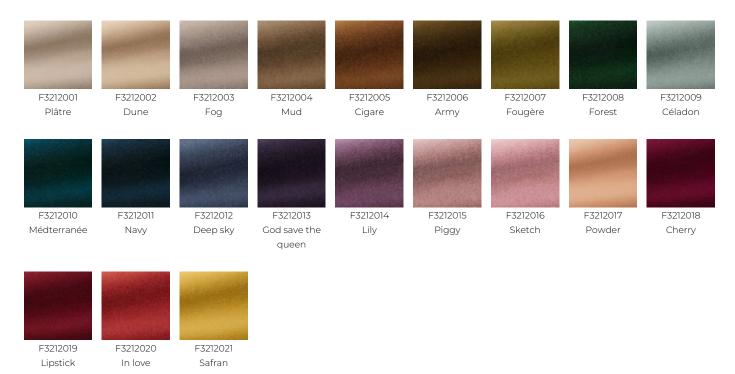

|
| CARE           | $X = \mathbb{Q}$                                                                                                                  |
| CERTIFICATIONS |                                                                                                                                   |
|                | EN1021-1-2<br>BS5852 Cigarette & match test<br>NFPA 260-Class 1<br>CRIB 5 in conjuction with suitable<br>combustion modified foam |
| NOTES          | BS5852 Cigarette & match test<br>NFPA 260-Class 1<br>CRIB 5 in conjuction with suitable                                           |
|                | BS5852 Cigarette & match test<br>NFPA 260-Class 1<br>CRIB 5 in conjuction with suitable<br>combustion modified foam               |

## 21 Colors