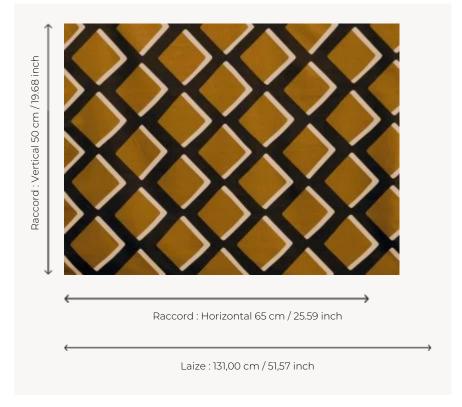

**WIDTH** 131 cm / 51,57 inch

**REPEAT** H: 65 cm - 25,59 inch

V: 50 cm - 19,68 inch Straight repeat

WEIGHT 550 gr/ml

CARE  $\bowtie \square$  (P)  $\bowtie \bowtie$ 

CERTIFICATIONS EN1021-1-2 in conjunction with