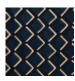

## **F3213002 DIAMONDS**

Velvet printed with a stylized diamond motif. This geometric shape is a favorite of India Mahdavi, who has also used it on furniture. Combining three colors, including black and white, which are present on all variations, this fabric will add an exuberant contemporary touch to your interiors in a reworked seventies style.

## F3213002 - Dijon

## 3 Colors

-3213001 Army

F3213002 Dijon

F3213003 Night dream