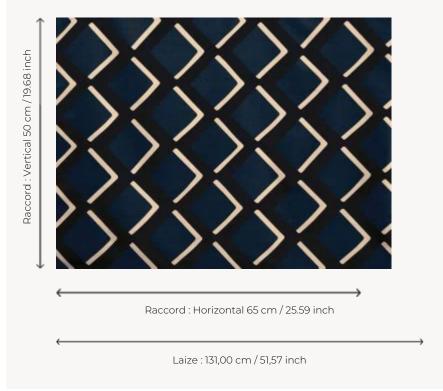

## F3213003 - Night dream

## Pierre Frey

**CERTIFICATIONS** 

INFORMATION

TYPE

ARTIST India Mahdavi Pour PIERRE FREY COLLABORATION USE Moderate use MARTINDALE 10.000 T COMPOSITION 88 % Cotton - 12 % Polyester Available per meter/yard **SALES UNIT** 131 cm / 51,57 inch WIDTH H: 65 cm - 25,59 inch **REPEAT** V: 50 cm - 19,68 inch Straight repeat 550 gr/ml WEIGHT CARE