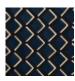

## **F3213003 DIAMONDS**

Velvet printed with a stylized diamond motif. This geometric shape is a favorite of India Mahdavi, who has also used it on furniture. Combining three colors, including black and white, which are present on all variations, this fabric will add an exuberant contemporary touch to your interiors in a reworked seventies style.

## F3213003 - Night dream

## Pierre Frey

**CERTIFICATIONS** 

INFORMATION

TYPE

ARTIST India Mahdavi Pour PIERRE FREY COLLABORATION USE Moderate use MARTINDALE 10.000 T COMPOSITION 88 % Cotton - 12 % Polyester Available per meter/yard **SALES UNIT** 131 cm / 51,57 inch WIDTH H: 65 cm - 25,59 inch **REPEAT** V: 50 cm - 19,68 inch Straight repeat 550 gr/ml WEIGHT CARE