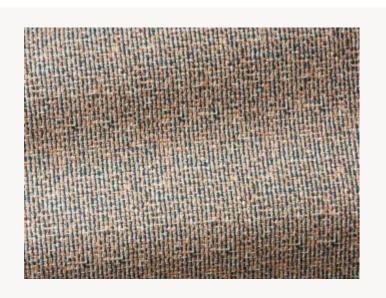

## F3260001 HAWAI

A contemporary, multicolored fabric with delicately interlaced threads, for indoors or outdoors.

## F3260001 - Flamingo

Laize : 137,00 cm / 53,93 inch

| Pierre F | rey |
|----------|-----|
|----------|-----|

| ТҮРЕ           | Jacquards                                                                                                                                                                                    |
|----------------|----------------------------------------------------------------------------------------------------------------------------------------------------------------------------------------------|
| USE            | Intensive use                                                                                                                                                                                |
| MARTINDALE     | 40.000 T                                                                                                                                                                                     |
| COMPOSITION    | 100 % Acrylic Dralon                                                                                                                                                                         |
| SALES UNIT     | Available per meter/yard                                                                                                                                                                     |
| WIDTH          | 137 cm / 53,93 inch                                                                                                                                                                          |
| REPEAT         | Free match                                                                                                                                                                                   |
| WEIGHT         | 739 gr / ml                                                                                                                                                                                  |
| CARE           | $\mathbb{W}_{\rightarrow} \mathbb{O} \times$                                                                                                                                                 |
|                |                                                                                                                                                                                              |
| CERTIFICATIONS | NFPA 260-Class 1                                                                                                                                                                             |
| CERTIFICATIONS | NFPA 260-Class 1<br>High lightfastness, mold-resistent,<br>stain & water repellent<br>Woven in Pierre Frey's workshop in<br>northern France.Living Heritage Mill.<br>Stain & water repellent |
|                | High lightfastness, mold-resistent,<br>stain & water repellent<br>Woven in Pierre Frey's workshop in<br>northern France.Living Heritage Mill.                                                |