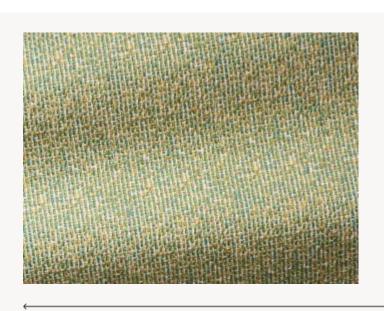

## F3260003 HAWAI

A contemporary, multicolored fabric with delicately interlaced threads, for indoors or outdoors.

## F3260003 - Citrus

Laize: 137,00 cm / 53,93 inch

## Pierre Frey

TYPE Jacquards

**USE** Intensive use

MARTINDALE 40.000 T

**COMPOSITION** 100 % Acrylic Dralon

**SALES UNIT** Available per meter/yard

**WIDTH** 137 cm / 53,93 inch

REPEAT Free match