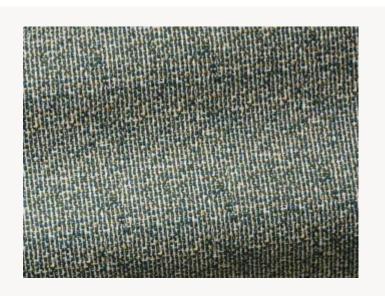

## F3260005 HAWAI

A contemporary, multicolored fabric with delicately interlaced threads, for indoors or outdoors.

## F3260005 - Paon

Laize : 137,00 cm / 53,93 inch

Pierre Frey

| ТҮРЕ           | Jacquards                                                                                                                                                         |
|----------------|-------------------------------------------------------------------------------------------------------------------------------------------------------------------|
| USE            | Intensive use                                                                                                                                                     |
| MARTINDALE     | 40.000 T                                                                                                                                                          |
| COMPOSITION    | 100 % Acrylic Dralon                                                                                                                                              |
| SALES UNIT     | Available per meter/yard                                                                                                                                          |
| WIDTH          | 137 cm / 53,93 inch                                                                                                                                               |
| REPEAT         | Free match                                                                                                                                                        |
| WEIGHT         | 739 gr / ml                                                                                                                                                       |
| CARE           |                                                                                                                                                                   |
|                |                                                                                                                                                                   |
|                | NFPA 260-Class 1                                                                                                                                                  |
|                |                                                                                                                                                                   |
| CERTIFICATIONS | NFPA 260-Class 1<br>High lightfastness, mold-resistent,<br>stain & water repellent<br>Woven in Pierre Frey's workshop in<br>northern France.Living Heritage Mill. |