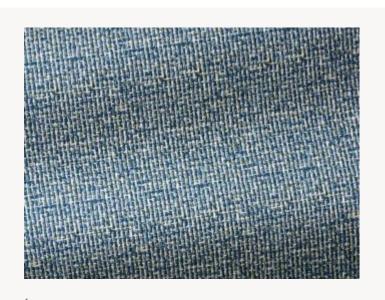

## F3260006 HAWAI

A contemporary, multicolored fabric with delicately interlaced threads, for indoors or outdoors.

## F3260006 - Cyclades

Laize : 137,00 cm / 53,93 inch

| Pierre F | rey |
|----------|-----|
|----------|-----|

| ТҮРЕ           | Jacquards                                                                                                                                                         |
|----------------|-------------------------------------------------------------------------------------------------------------------------------------------------------------------|
| USE            | Intensive use                                                                                                                                                     |
| MARTINDALE     | 40.000 T                                                                                                                                                          |
| COMPOSITION    | 100 % Acrylic Dralon                                                                                                                                              |
| SALES UNIT     | Available per meter/yard                                                                                                                                          |
| WIDTH          | 137 cm / 53,93 inch                                                                                                                                               |
| REPEAT         | Free match                                                                                                                                                        |
| WEIGHT         | 739 gr / ml                                                                                                                                                       |
| CARE           | $\mathbb{Z} \to \mathbb{P} \boxtimes \mathbb{X}$                                                                                                                  |
|                |                                                                                                                                                                   |
| CERTIFICATIONS | NFPA 260-Class 1                                                                                                                                                  |
| CERTIFICATIONS |                                                                                                                                                                   |
|                | NFPA 260-Class 1<br>High lightfastness, mold-resistent,<br>stain & water repellent<br>Woven in Pierre Frey's workshop in<br>northern France.Living Heritage Mill. |