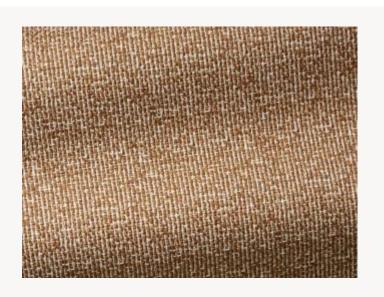

## F3260008 HAWAI

A contemporary, multicolored fabric with delicately interlaced threads, for indoors or outdoors.

## F3260008 - Nougatine

Laize : 137,00 cm / 53,93 inch

Pierre Frey

| ТҮРЕ           | Jacquards                                                                                                                                                         |
|----------------|-------------------------------------------------------------------------------------------------------------------------------------------------------------------|
| USE            | Intensive use                                                                                                                                                     |
| MARTINDALE     | 40.000 T                                                                                                                                                          |
| COMPOSITION    | 100 % Acrylic Dralon                                                                                                                                              |
| SALES UNIT     | Available per meter/yard                                                                                                                                          |
| WIDTH          | 137 cm / 53,93 inch                                                                                                                                               |
| REPEAT         | Free match                                                                                                                                                        |
| WEIGHT         | 739 gr / ml                                                                                                                                                       |
| CARE           | $\mathbb{Z} \to \mathbb{D} \boxtimes \mathbb{X}$                                                                                                                  |
|                |                                                                                                                                                                   |
| CERTIFICATIONS | NFPA 260-Class 1                                                                                                                                                  |
| CERTIFICATIONS |                                                                                                                                                                   |
|                | NFPA 260-Class 1<br>High lightfastness, mold-resistent,<br>stain & water repellent<br>Woven in Pierre Frey's workshop in<br>northern France.Living Heritage Mill. |