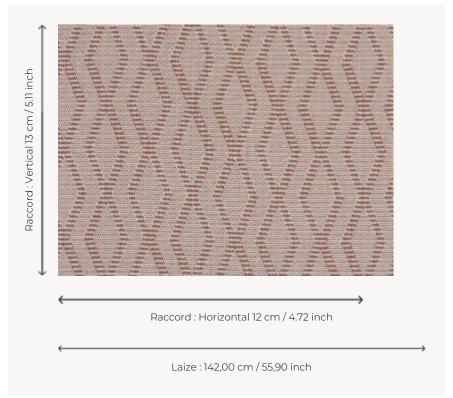

## F3262001 MAUPITI

Line and graphics are featured in this weave with a crossbar pattern. The subtle interplay of colors adds a very decorative touch to this indoor/outdoor jacquard.

## Pierre Frey

| TYPE           | Jacquards                                                                                                                                                                                             |
|----------------|-------------------------------------------------------------------------------------------------------------------------------------------------------------------------------------------------------|
| USE            | Intensive use                                                                                                                                                                                         |
| MARTINDALE     | 35.000 T                                                                                                                                                                                              |
| COMPOSITION    | 100 % Acrylic Dralon                                                                                                                                                                                  |
| SALES UNIT     | Available per meter/yard                                                                                                                                                                              |
| WIDTH          | 142 cm / 55,90 inch                                                                                                                                                                                   |
| REPEAT         | H: 12 cm - 4,72 inch<br>V: 13 cm - 5,11 inch<br>Straight repeat                                                                                                                                       |
| WEIGHT         | 795 gr / ml                                                                                                                                                                                           |
| CARE           |                                                                                                                                                                                                       |
| CERTIFICATIONS | NFPA 260-Class 1                                                                                                                                                                                      |
| NOTES          | High lightfastness, mold-resistent,<br>stain & water repellent<br>Woven in Pierre Frey's workshop in<br>northern France.Living Heritage Mill.<br>Stain & water repellent                              |
| INFORMATION    | Reinforced stitching recommended to avoid fraying at seams For outdoor use, make sure to use appropriate lining materials. Remember to store pads and cushions in a clean, dry place when not in use. |
| воок           | F99791806                                                                                                                                                                                             |