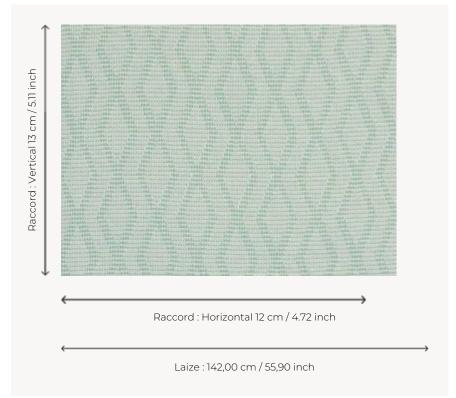

## Pierre Frey

| ТҮРЕ           | Jacquards                                                                                                                                              |
|----------------|--------------------------------------------------------------------------------------------------------------------------------------------------------|
| USE            | Intensive use                                                                                                                                          |
| MARTINDALE     | 35.000 T                                                                                                                                               |
| COMPOSITION    | 100 % Acrylic Dralon                                                                                                                                   |
| SALES UNIT     | Available per meter/yard                                                                                                                               |
| WIDTH          | 142 cm / 55,90 inch                                                                                                                                    |
| REPEAT         | H: 12 cm - 4,72 inch<br>V: 13 cm - 5,11 inch<br>Straight repeat                                                                                        |
| WEIGHT         | 795 gr / ml                                                                                                                                            |
| CARE           | TO POST                                                                                                                                                |
|                |                                                                                                                                                        |
| CERTIFICATIONS | NFPA 260-Class 1                                                                                                                                       |
|                |                                                                                                                                                        |
| CERTIFICATIONS | NFPA 260-Class 1  High lightfastness, mold-resistent, stain & water repellent Woven in Pierre Frey's workshop in northern France.Living Heritage Mill. |