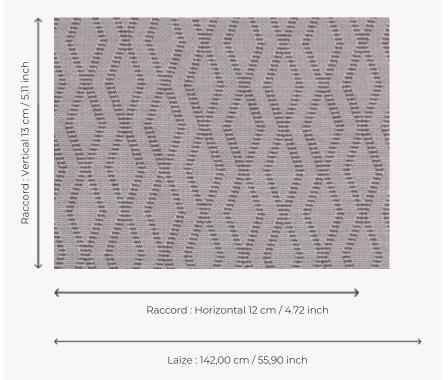

## F3262005 MAUPITI

Line and graphics are featured in this weave with a crossbar pattern. The subtle interplay of colors adds a very decorative touch to this indoor/outdoor jacquard.

## Pierre Frey

| TYPE           | Jacquards                                                                                                                                              |
|----------------|--------------------------------------------------------------------------------------------------------------------------------------------------------|
| USE            | Intensive use                                                                                                                                          |
| MARTINDALE     | 35.000 T                                                                                                                                               |
| COMPOSITION    | 100 % Acrylic Dralon                                                                                                                                   |
| SALES UNIT     | Available per meter/yard                                                                                                                               |
| WIDTH          | 142 cm / 55,90 inch                                                                                                                                    |
| REPEAT         | H: 12 cm - 4,72 inch<br>V: 13 cm - 5,11 inch<br>Straight repeat                                                                                        |
| WEIGHT         | 795 gr / ml                                                                                                                                            |
|                |                                                                                                                                                        |
| CARE           |                                                                                                                                                        |
| CERTIFICATIONS | NFPA 260-Class 1                                                                                                                                       |
|                |                                                                                                                                                        |
| CERTIFICATIONS | NFPA 260-Class 1  High lightfastness, mold-resistent, stain & water repellent Woven in Pierre Frey's workshop in northern France.Living Heritage Mill. |