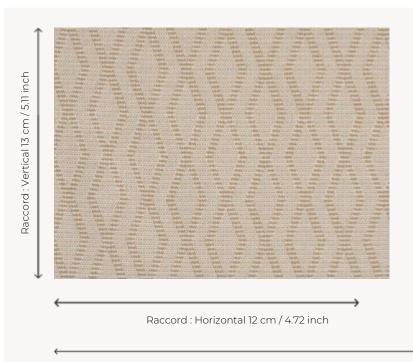

## Pierre Frey

| ТҮРЕ                   | Jacquards                                                                                                                                                         |
|------------------------|-------------------------------------------------------------------------------------------------------------------------------------------------------------------|
| USE                    | Intensive use                                                                                                                                                     |
| MARTINDALE             | 35.000 T                                                                                                                                                          |
| COMPOSITION            | 100 % Acrylic Dralon                                                                                                                                              |
| SALES UNIT             | Available per meter/yard                                                                                                                                          |
| WIDTH                  | 142 cm / 55,90 inch                                                                                                                                               |
| REPEAT                 | H: 12 cm - 4,72 inch<br>V: 13 cm - 5,11 inch<br>Straight repeat                                                                                                   |
| WEIGHT                 | 795 gr / ml                                                                                                                                                       |
|                        | $\sim$ $ \odot$ $\boxtimes$ $\times$                                                                                                                              |
| CARE                   |                                                                                                                                                                   |
| CARE<br>CERTIFICATIONS | 3307 - Class 1                                                                                                                                                    |
|                        |                                                                                                                                                                   |
| CERTIFICATIONS         | NFPA 260-Class 1<br>High lightfastness, mold-resistent,<br>stain & water repellent<br>Woven in Pierre Frey's workshop in<br>northern France.Living Heritage Mill. |