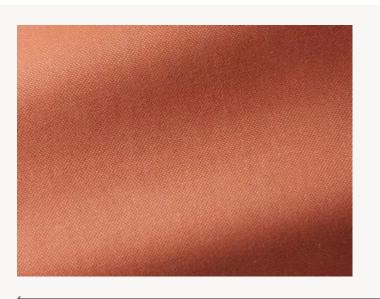

## F3264002 SUNRISE

A high-performance product, SUNRISE successfully combines a 100% natural weave, combed linen and long fibers with exceptional outdoor properties. Beyond its softness, shine and natural resistance, linen fiber can be easily dyed and ensures complete and long-lasting color retention. Demonstrating an expertise that is unique in Europe, the Pierre Frey workshops in Northern France are developing a new formula that is new and unmatched within the market: combining a 100% natural linen weave with color pigments and a fabric treatment that achieves optimal outdoor performance.

## F3264002 - Goyave

Laize : 148,00 cm / 58,26 inch

| Pierre Frey    |                                                                                                                                                                                                                                                                                  |
|----------------|----------------------------------------------------------------------------------------------------------------------------------------------------------------------------------------------------------------------------------------------------------------------------------|
| ТҮРЕ           | Plains                                                                                                                                                                                                                                                                           |
| USE            | Intensive use                                                                                                                                                                                                                                                                    |
| MARTINDALE     | 40.000 T                                                                                                                                                                                                                                                                         |
| COMPOSITION    | 100 % Linen                                                                                                                                                                                                                                                                      |
| SALES UNIT     | Available per meter/yard                                                                                                                                                                                                                                                         |
| WIDTH          | 148 cm / 58,26 inch                                                                                                                                                                                                                                                              |
| REPEAT         | Free match                                                                                                                                                                                                                                                                       |
| WEIGHT         | 769 gr / ml                                                                                                                                                                                                                                                                      |
| CARE           | $\forall \mathcal{P} \cong \mathbb{P} \boxtimes \mathbb{X}$                                                                                                                                                                                                                      |
| CERTIFICATIONS | EN1021-1-2 in conjunction with<br>suitable combustion modified foam<br>NFPA 260-Class 1                                                                                                                                                                                          |
| NOTES          | High lightfastness, mold-resistent,<br>stain & water repellent<br>Can be embossed<br>Woven in Pierre Frey's workshop in<br>northern France.Living Heritage Mill.<br>Stain & water repellent                                                                                      |
| INFORMATION    | Shrinkage >3% if washed<br>Natural fiber irregularity<br>Reinforced stitching recommended<br>to avoid fraying at seams<br>For outdoor use, make sure to use<br>appropriate lining materials.<br>Remember to store pads and<br>cushions in a clean, dry place when<br>not in use. |
| воок           | F997921002<br>F997921002MINI<br>F99791806                                                                                                                                                                                                                                        |