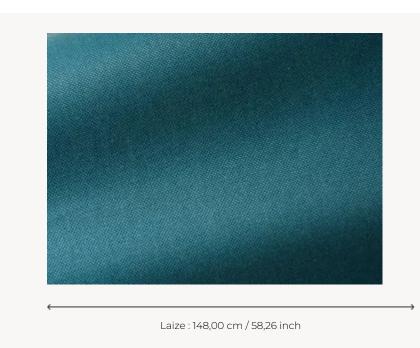

## F3264005 - Canard

## Pierre Frey

воок

| J                     |                                                                                   |
|-----------------------|-----------------------------------------------------------------------------------|
| TYPE                  | Plains                                                                            |
| USE                   | Intensive use                                                                     |
| MARTINDALE            | 40.000 T                                                                          |
| COMPOSITION           | 100 % Linen                                                                       |
| SALES UNIT            | Available per meter/yard                                                          |
| WIDTH                 | 148 cm / 58,26 inch                                                               |
| REPEAT                | Free match                                                                        |
| WEIGHT                | 769 gr / ml                                                                       |
| CARE                  |                                                                                   |
|                       |                                                                                   |
| CERTIFICATIONS        | EN1021-1-2 in conjunction with suitable combustion modified foam NFPA 260-Class 1 |
| CERTIFICATIONS  NOTES | suitable combustion modified foam                                                 |