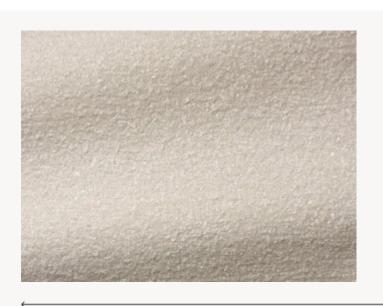

## F3265002 KOALA

A very beautiful indoor/outdoor terry with a resolutely contemporary look.

## F3265002 - Vanille

Laize : 135,00 cm / 53,14 inch

| Pierre | Frey |
|--------|------|
|--------|------|

| TYPE                   | -                                                                                                           |
|------------------------|-------------------------------------------------------------------------------------------------------------|
| USE                    | Intensive use                                                                                               |
| MARTINDALE             | 100.000 T                                                                                                   |
| COMPOSITION            | 100 % Polypropylene                                                                                         |
| SALES UNIT             | Available per meter/yard                                                                                    |
| WIDTH                  | 135 cm / 53,14 inch                                                                                         |
| REPEAT                 | Free match                                                                                                  |
| WEIGHT                 | 877 gr / ml                                                                                                 |
|                        |                                                                                                             |
| CARE                   |                                                                                                             |
| CARE<br>CERTIFICATIONS | EN1021-1-2 in conjunction with<br>suitable combustion modified foam<br>NFPA 260-Class 1<br>CAL TB 117- Pass |
|                        | EN1021-1-2 in conjunction with<br>suitable combustion modified foam<br>NFPA 260-Class 1                     |
|                        | EN1021-1-2 in conjunction with<br>suitable combustion modified foam<br>NFPA 260-Class 1<br>CAL TB 117- Pass |