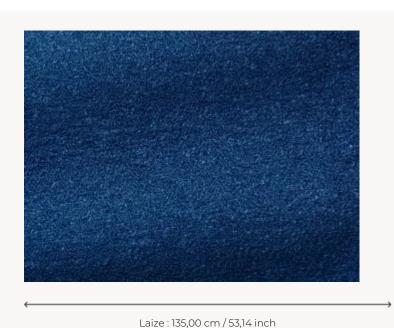

## F3265005 - Azur

## Pierre Frey

TYPE -

**USE** Intensive use

MARTINDALE 100.000 T

**COMPOSITION** 100 % Polypropylene

**SALES UNIT** Available per meter/yard

**WIDTH** 135 cm / 53,14 inch

REPEAT Free match