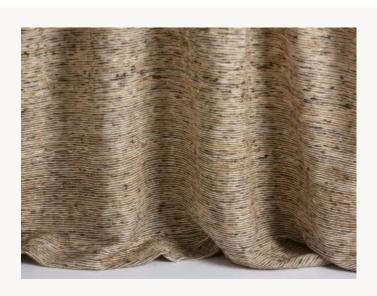

## F3267001 YOLA

Made primarily of silk, this weave allies rusticity and refinement.

## Pierre Frey

**TYPE** Silks & Silky effect fabrics

**USE** Curtain

**COMPOSITION** 75 % Silk - 25 % Viscose

SALES UNIT Available per meter/yard

**WIDTH** 136 cm / 53,54 inch

**REPEAT** Free match

**WEIGHT** 571 gr / ml