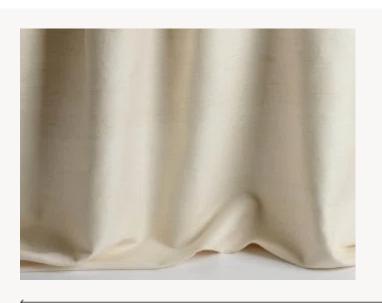

## F3274001 SUZIE

Raw silk fabric with a ribbed effect based on threads with different counts and twists.

## F3274001 - Crème

Laize : 140,00 cm / 55,11 inch

## Pierre Frey

| ТҮРЕ        | -                                                 |
|-------------|---------------------------------------------------|
| USE         | Curtain                                           |
| COMPOSITION | 100 % Silk                                        |
| SALES UNIT  | Available per meter/yard                          |
| WIDTH       | 140 cm / 55,11 inch                               |
| REPEAT      | Free match                                        |
| WEIGHT      | 336 gr / ml                                       |
| CARE        | $\forall \exists \mathbb{P} \boxtimes \mathbb{X}$ |
| NOTES       | Hand woven                                        |
| INFORMATION | Natural fiber irregularity                        |