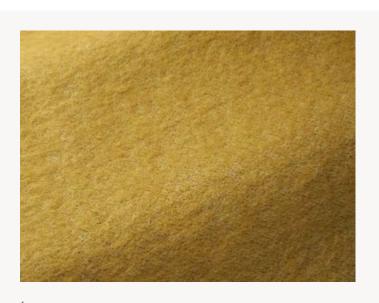

## F3290011 YETI

This very beautiful plain weave of wool, mohair and long-haired alpaca has been created in a reworked seventies spirit and woven in the Pierre Frey workshops in northern France.

## F3290011 - Honey

Laize : 127,00 cm / 50,00 inch