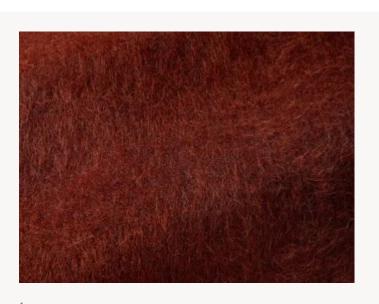

## F3290014 YETI

This very beautiful plain weave of wool, mohair and long-haired alpaca has been created in a reworked seventies spirit and woven in the Pierre Frey workshops in northern France.

## F3290014 - Orang outan

Laize : 127,00 cm / 50,00 inch

Olive

Orang outan

F3290014

Bagheera