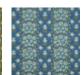

## F3384003 VICTOIRE

Gilles & Boissier's 'Les trois sœurs' capsule collection for Pierre Frey. Victoire is a silky jacquard that reproduces a very beautiful brocaded lampas from the mid-18th century. Its originality lies in its finely chiné satin finish. The motif is composed of a floral garland alternating with a semé of stylised flowers that evokes Chinese lampas, fabrics renowned under Louis XVI and during the reign of Louis-Philippe. Gilles & Boissier revisits this sumptuous fabric for Maison Pierre Frey in memory of his dreams in front of the Queen's room in Versailles.

## F3384003 - Lapis-lazuli