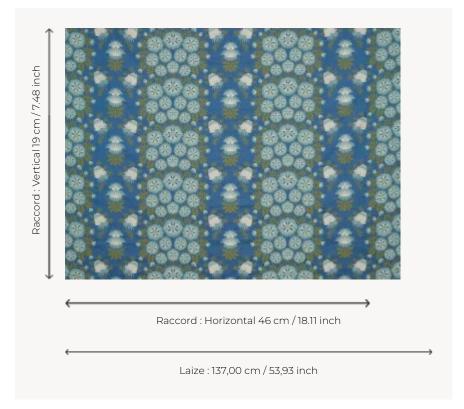

## F3384003 - Lapis-lazuli

H: 46 cm - 18,11 inch **REPEAT** V: 19 cm - 7,48 inch

Straight repeat

787 gr/ml WEIGHT

CARE

CERTIFICATIONS EN1021-1-2 in conjunction with suitable combustion modified foam

NFPA 260-Class 1