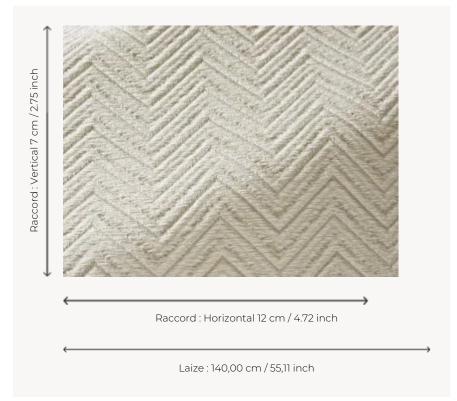

## F3395001 BELAIR

Graphic and elegant with a texture created by a chenille weft, BELAIR captivates with the graceful restraint of its monochrome chevrons.

## Pierre Frey

| TYPE           | Jacquards                                                                                                        |
|----------------|------------------------------------------------------------------------------------------------------------------|
| USE            | Intensive use                                                                                                    |
| MARTINDALE     | 50.000 T                                                                                                         |
| COMPOSITION    | 100 % Acrylic Dralon                                                                                             |
| SALES UNIT     | Available per meter/yard                                                                                         |
| WIDTH          | 140 cm / 55,11 inch                                                                                              |
| REPEAT         | H: 12 cm - 4,72 inch<br>V: 7 cm - 2,75 inch<br>Straight repeat                                                   |
| WEIGHT         | 1029 gr / ml                                                                                                     |
| WEIGHT         | 3 .                                                                                                              |
| CARE           |                                                                                                                  |
|                |                                                                                                                  |
| CARE           |                                                                                                                  |
| CERTIFICATIONS | NFPA 260-Class 1  High lightfastness, mold-resistent, stain & water repellent Woven in Pierre Frey's workshop in |