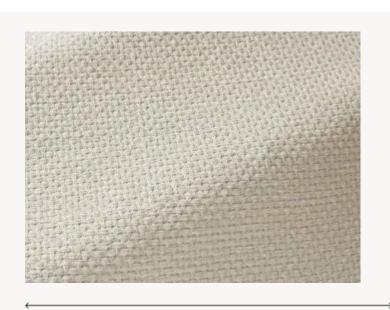

## F3396001 OLERON

Looking almost like a monochrome tweed, OLERON has a surface that is softened by a sturdy but nonetheless refined chenille thread.

## F3396001 - Crème

Laize : 142,00 cm / 55,90 inch