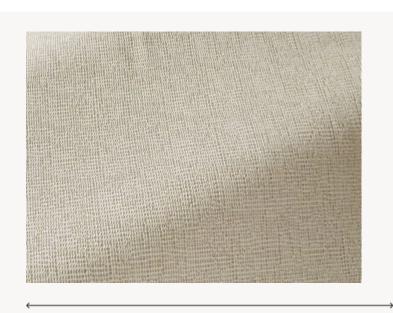

## F3397001 BREHAT

A light breeze wafts across this tone-one-tone weave evoking the fine mesh of a net.

## F3397001 - Écru

Laize: 136,00 cm / 53,54 inch