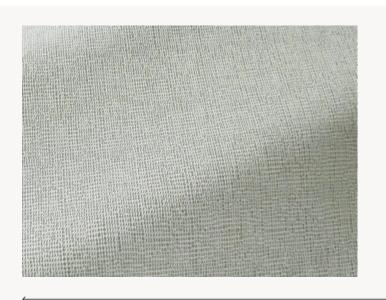

## F3397002 BREHAT

A light breeze wafts across this tone-one-tone weave evoking the fine mesh of a net.

## F3397002 - Glacier

Laize : 136,00 cm / 53,54 inch

| Pierre Fi | ey |
|-----------|----|
|-----------|----|

| PERFORMANCE    | Outdoor                                                                                                                  |
|----------------|--------------------------------------------------------------------------------------------------------------------------|
| ТҮРЕ           | Semi plains                                                                                                              |
| USE            | Normal use                                                                                                               |
| MARTINDALE     | 14.000 T                                                                                                                 |
| COMPOSITION    | 100 % Acrylic Dralon                                                                                                     |
| SALES UNIT     | Available per meter/yard                                                                                                 |
| WIDTH          | 136 cm / 53,54 inch                                                                                                      |
| WEIGHT         | 802 gr / ml                                                                                                              |
| CARE           |                                                                                                                          |
| CARE           |                                                                                                                          |
| CERTIFICATIONS | NFPA 260-Class 1                                                                                                         |
|                |                                                                                                                          |
|                | NFPA 260-Class 1<br>High lightfastness, mold-resistent,<br>stain & water repellent<br>Woven in Pierre Frey's workshop in |