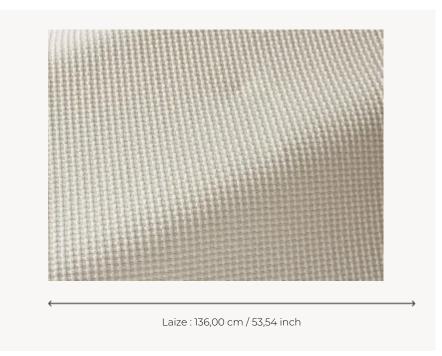

## F3398001 BATZ

In a one- or two-color version, this sturdy fabric has a surprising aspect that recalls a thick cotton. High anti-stain performance.

## F3398001 - Écru

## Pierre Frey

воок

| TYPE                 | Semi plains                                                                                                                                             |
|----------------------|---------------------------------------------------------------------------------------------------------------------------------------------------------|
| USE                  | Normal use                                                                                                                                              |
| MARTINDALE           | 40.000 T                                                                                                                                                |
| COMPOSITION          | 100 % Acrylic Dralon                                                                                                                                    |
| SALES UNIT           | Available per meter/yard                                                                                                                                |
| WIDTH                | 136 cm / 53,54 inch                                                                                                                                     |
| WEIGHT               | 802 gr / ml                                                                                                                                             |
| CARE                 | Tage P X                                                                                                                                                |
|                      |                                                                                                                                                         |
| CERTIFICATIONS       | NFPA 260-Class 1                                                                                                                                        |
| CERTIFICATIONS NOTES | NFPA 260-Class 1  High lightfastness, mold-resistent, stain & water repellent  Woven in Pierre Frey's workshop in northern France.Living Heritage Mill. |