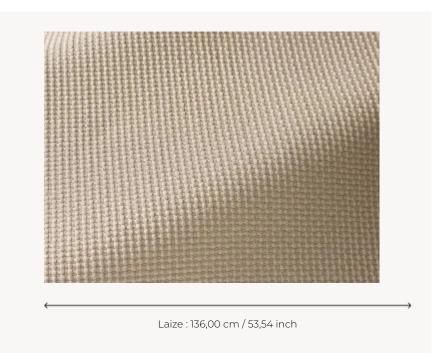

## F3398002 BATZ

In a one- or two-color version, this sturdy fabric has a surprising aspect that recalls a thick cotton. High anti-stain performance.

## Pierre Frey

| TYPE           | Semi plains                                                                                                                                             |
|----------------|---------------------------------------------------------------------------------------------------------------------------------------------------------|
| USE            | Normal use                                                                                                                                              |
| MARTINDALE     | 40.000 T                                                                                                                                                |
| COMPOSITION    | 100 % Acrylic Dralon                                                                                                                                    |
| SALES UNIT     | Available per meter/yard                                                                                                                                |
| WIDTH          | 136 cm / 53,54 inch                                                                                                                                     |
| WEIGHT         | 802 gr / ml                                                                                                                                             |
| CARE           | $\mathbb{W}_{-}\mathbb{P} \mathbb{X}$                                                                                                                   |
|                |                                                                                                                                                         |
| CERTIFICATIONS | NFPA 260-Class 1                                                                                                                                        |
| NOTES          | NFPA 260-Class 1  High lightfastness, mold-resistent, stain & water repellent  Woven in Pierre Frey's workshop in northern France.Living Heritage Mill. |
|                | High lightfastness, mold-resistent,<br>stain & water repellent<br>Woven in Pierre Frey's workshop in                                                    |