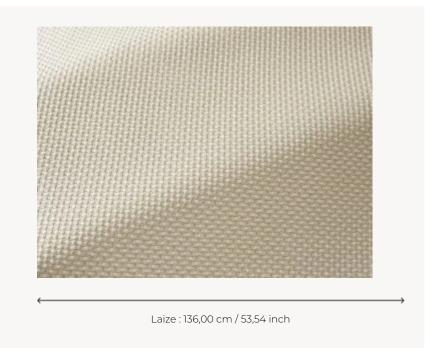

## F3398003 BATZ

In a one- or two-color version, this sturdy fabric has a surprising aspect that recalls a thick cotton. High anti-stain performance.

## F3398003 - Sable

## Pierre Frey

| TYPE           | Semi plains                                                                                                                                             |
|----------------|---------------------------------------------------------------------------------------------------------------------------------------------------------|
| USE            | Normal use                                                                                                                                              |
| MARTINDALE     | 40.000 T                                                                                                                                                |
| COMPOSITION    | 100 % Acrylic Dralon                                                                                                                                    |
| SALES UNIT     | Available per meter/yard                                                                                                                                |
| WIDTH          | 136 cm / 53,54 inch                                                                                                                                     |
| WEIGHT         | 802 gr / ml                                                                                                                                             |
| CARE           | $\bigcirc \mathbb{Z}$                                                                                                                                   |
|                |                                                                                                                                                         |
| CERTIFICATIONS | NFPA 260-Class 1                                                                                                                                        |
| CERTIFICATIONS | NFPA 260-Class 1  High lightfastness, mold-resistent, stain & water repellent  Woven in Pierre Frey's workshop in northern France.Living Heritage Mill. |
|                | High lightfastness, mold-resistent,<br>stain & water repellent<br>Woven in Pierre Frey's workshop in                                                    |