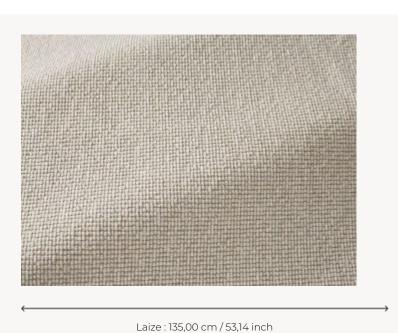

## F3402001 GROIX

Inspired by hand-woven artisanal fabrics, GROIX seems to have been woven on a linen warp.

## F3402001 - Lin

## Pierre Frey

воок

| TYPE           | Semi plains                                                                                                                                                                               |
|----------------|-------------------------------------------------------------------------------------------------------------------------------------------------------------------------------------------|
| USE            | Intensive use                                                                                                                                                                             |
| MARTINDALE     | > 40.000 T                                                                                                                                                                                |
| COMPOSITION    | 100 % Polypropylene                                                                                                                                                                       |
| SALES UNIT     | Available per meter/yard                                                                                                                                                                  |
| WIDTH          | 135 cm / 53,14 inch                                                                                                                                                                       |
| WEIGHT         | 1080 gr / ml                                                                                                                                                                              |
| CARE           |                                                                                                                                                                                           |
| CERTIFICATIONS | NFPA 260-Class 1                                                                                                                                                                          |
| NOTES          | High lightfastness, mold-resistant.                                                                                                                                                       |
| INFORMATION    | Reinforced stitching recommended to avoid fraying at seams For outdoor use, make sure to use appropriate lining materials. Remember to store pads and cushions in a clean, dry place when |