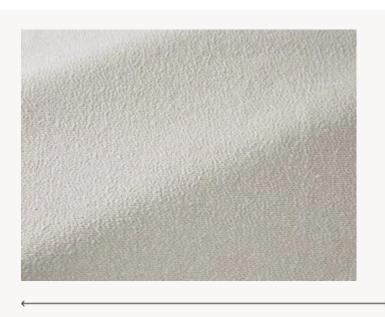

## F3403001 SABLOT

Like a hand-woven tone-on-tone fabric, SABLOT has an irregular weave and delicate texture.

## F3403001 - Écru

Laize: 141,00 cm / 55,51 inch