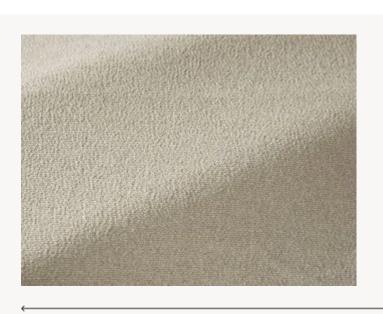

## F3403002 SABLOT

Like a hand-woven tone-on-tone fabric, SABLOT has an irregular weave and delicate texture.

## F3403002 - Mastic

Laize: 141,00 cm / 55,51 inch