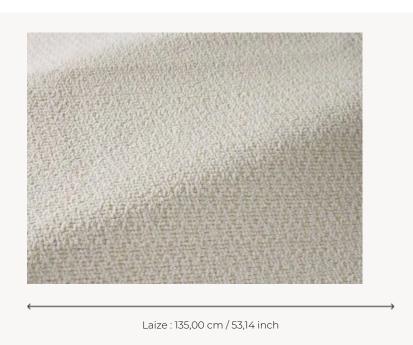

## F3404001 CROZON

Like hand-woven artisanal fabrics, CROZON has an irregular weave that is textured with a surprisingly fluffy weft.

## Pierre Frey

TYPE -

**USE** Intensive use

MARTINDALE 50.000 T

**COMPOSITION** 100 % Polypropylene

**SALES UNIT** Available per meter/yard

**WIDTH** 135 cm / 53,14 inch

**WEIGHT** 1147 gr/ml