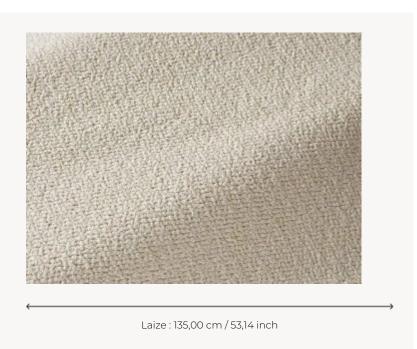

## F3404002 CROZON

Like hand-woven artisanal fabrics, CROZON has an irregular weave that is textured with a surprisingly fluffy weft.

## Pierre Frey

воок

TYPE USE Intensive use MARTINDALE 50.000 T COMPOSITION 100 % Polypropylene SALES UNIT Available per meter/yard WIDTH 135 cm / 53,14 inch 1147 gr / ml WEIGHT CARE CERTIFICATIONS NFPA 260-Class 1 NOTES High lightfastness, mold-resistant. INFORMATION Reinforced stitching recommended