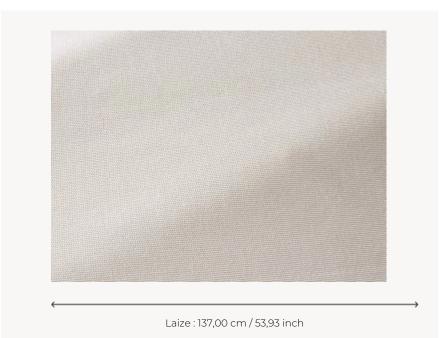

## F3406001 GOELO

Like sturdy cotton canvas GOELO is timeless, always in style and infinitely adaptable.

## Pierre Frey

воок

| TYPE           | Plains                                                                                                                                                                                    |
|----------------|-------------------------------------------------------------------------------------------------------------------------------------------------------------------------------------------|
| USE            | Intensive use                                                                                                                                                                             |
| MARTINDALE     | > 40.000 T                                                                                                                                                                                |
| COMPOSITION    | 100 % Polypropylene                                                                                                                                                                       |
| SALES UNIT     | Available per meter/yard                                                                                                                                                                  |
| WIDTH          | 137 cm / 53,93 inch                                                                                                                                                                       |
| WEIGHT         | 712 gr / ml                                                                                                                                                                               |
| CARE           |                                                                                                                                                                                           |
| CERTIFICATIONS | NFPA 260-Class 1<br>CRIB 5                                                                                                                                                                |
| NOTES          | High lightfastness, mold-resistant.                                                                                                                                                       |
| INFORMATION    | Reinforced stitching recommended to avoid fraying at seams For outdoor use, make sure to use appropriate lining materials. Remember to store pads and cushions in a clean, dry place when |