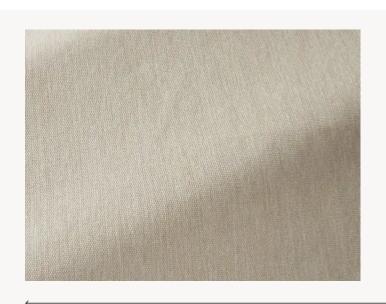

## F3406002 GOELO

Like sturdy cotton canvas GOELO is timeless, always in style and infinitely adaptable.

## F3406002 - Beige

Laize : 137,00 cm / 53,93 inch

| Pierre F | Frey |
|----------|------|
|----------|------|

TYPE USE

MARTINDALE

COMPOSITION

SALES UNIT

WIDTH

100 % Polypropylene

137 cm / 53,93 inch

712 gr / ml

Available per meter/yard

 $\mathbb{W} \not\ge \mathbb{P} \boxtimes \mathbb{X}$ 

High lightfastness, mold-resistant.

CRIB 5

F99791906