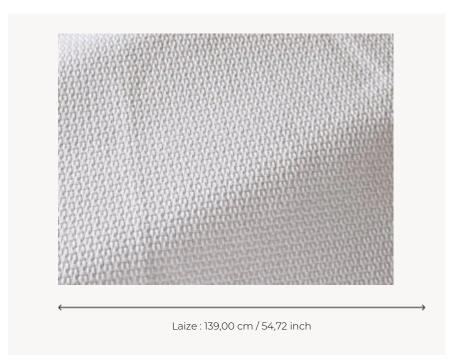

## Pierre Frey

воок

TYPE -

**USE** Intensive use

MARTINDALE 60.000 T

**COMPOSITION** 100 % Polypropylene

**SALES UNIT** Available per meter/yard

**WIDTH** 139 cm / 54,72 inch