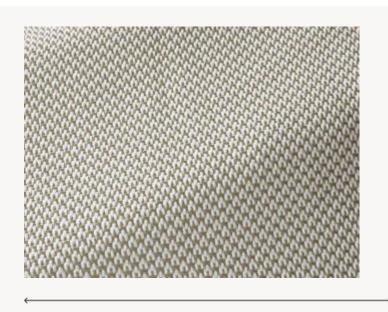

## F3410002 MALBAN

Graphic and contemporary without a doubt, MALBAN has a singular personality in both one- or two-tone versions.

## F3410002 - Mastic

Laize : 139,00 cm / 54,72 inch

| ТҮРЕ           | -                                                       |
|----------------|---------------------------------------------------------|
| USE            | Intensive use                                           |
| MARTINDALE     | 60.000 T                                                |
| COMPOSITION    | 100 % Polypropylene                                     |
| SALES UNIT     | Available per meter/yard                                |
| WIDTH          | 139 cm / 54,72 inch                                     |
| WEIGHT         | 889 gr / ml                                             |
| CARE           | $\mathbb{W}_{} \mathbb{P} \boxtimes \mathbb{X}$         |
|                |                                                         |
| CERTIFICATIONS | NFPA 260-Class 1                                        |
| CERTIFICATIONS | NFPA 260-Class 1<br>High lightfastness, mold-resistant. |
|                |                                                         |