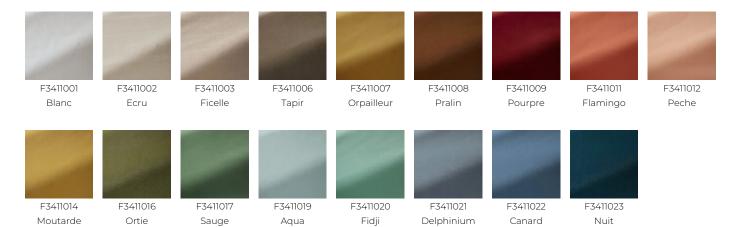

ith stain-resistant (water-repellent) & high lightfastness properties. It has nothing to envy of the cotton velvets from which it gets its look.

## F3411002 - Ecru



## Pierre Frey

воок

TYPE USE Intensive use 100.000 T MARTINDALE COMPOSITION 100 % Polyester **SALES UNIT** Available per meter/yard 141 cm / 55,51 inch WIDTH 542 gr/ml WEIGHT 30°/ \_\_ (P CARE EN1021-1-2 in conjunction with CERTIFICATIONS suitable combustion modified foam NFPA 260-Class 1 CRIB 5 in conjuction with suitable combustion modified foam CAL TB 117- Pass **NOTES** High lightfastness, mold-resistent, stain & water repellent INFORMATION For outdoor use, make sure to use appropriate lining materials. Remember to store pads and cushions in a clean, dry place when

not in use.

F997921001MINI F99791906

## 17 Colors